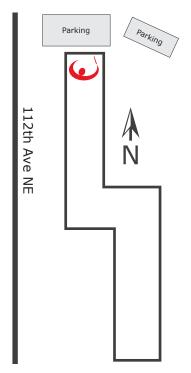

## Locating our Office Entrance

When traveling northbound on 112th Ave NE, you will use the **second** driveway for the Hidden Valley Office Park.

Our office is located in the **northern** tip of the building. We have our own entrance, only feet from the parking lot.