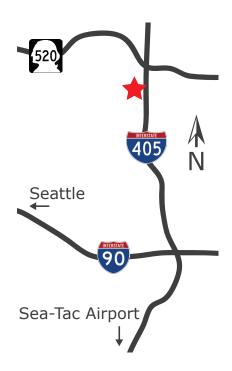

## Locating our building

## From the Airport via I-405

- Head north on **I-405**
- Take exit 13B for NE 8th St
- Keep right at the fork, follow signs for **NE 8th St**
- Keep left at the fork, follow signs for **NE 8th Street W**
- Merge onto NE 8th St
- Turn right onto 112th Ave NE
- After one mile, follow the directions below

## From Seattle via I-90

- Head east on I-90
- Take exit 10A to merge onto I-405 N toward Bothell/Everett
- Take exit 13B for **NE 8th St**
- Keep right at the fork, follow signs for **NE 8th St**
- Keep left at the fork, follow signs for NE 8th St W
- Merge onto NE 8th St
- Turn right onto 112th Ave NE
- After one mile, follow the directions below